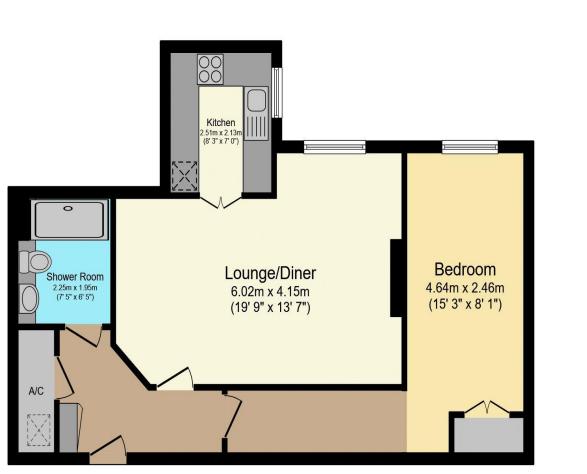

## Visit us at retirementhomesearch.co.uk

Total floor area 58.3 m² (628 sq.ft.) approx

This floor plan is for illustrative purposes only. It is not drawn to scale. Any measurements, floor areas (including any total floor area), openings and orientation are approximate. No details are guaranteed, they cannot be relied upon for any purpose and they do not form part of any agreement. No liability is taken for any error, omission or misstatement. A party must rely upon its own inspection(s). Powered by www.focalagent.com