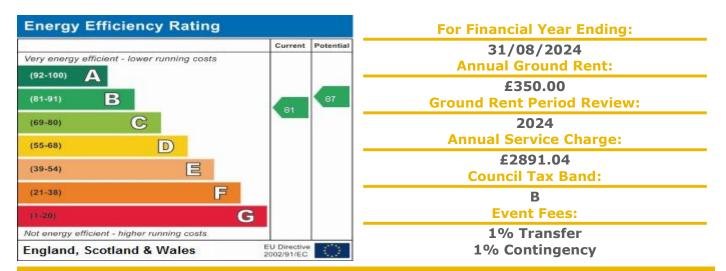

## **41 Windsor Court**

97/99 Mount Wise, Newquay, Cornwall, TR7 2DD

**PRICE: £100,000** 

Lease: 125 years from 2001

- Residents' lounge
- 24 Hour emergency Appello call system
- Video Door Entry System (linked to owners TV)
- Communal Laundry and Lift

- Minimum Age 60
- Development Manager
- Intruder Alarm System
- Lease 125 years from 2000